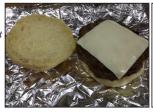

## Bacon, Egg & Cheese on English Muffin with Milk or Water (505 calories) \$3.50

Egg, bacon, pasteurized milk, cultures, salt, enzymes, unbleached enriched wheat flour, malted barley flour, yeast, soybean oil, yellow cornmeal flour, malt flour, lactic acid, turmeric, paprika and sugar. Contains: Dairy, Gluten & Soy.