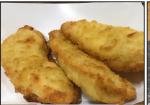

# Chicken Tenders (320 calories) \$5.50

Rib meat, water, seasoning, sodium phosphate, modified food starch, wheat flour, bleached wheat sodium, yeast extract, vegetable oil, extract Ives of paprika, Annette, and turmeric. Contains: Gluten.