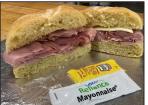

### Ham & American Cheese on Bulkie (465 calories) \$5.00

Pork cured with water, salt, dextrose, sodium phosphate, sodium erythorbate, sodium nitrite, fresh pasteurized milk, cheese cultures, enriched unbleached white flour, yeast, soybean oil, corn flour, turmeric, paprika and sugar. Contains: Dairy, Gluten & Soy.