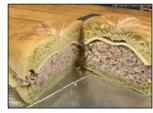

# Cheeseburger (485 calories) \$5.00

Beef, seasoning, natural flavors, enriches flour, malted barley flour, niacin, reduced iron, water, sugar, calcium sulfate, enzymes, wheat, salt, soybean oil, vinegar, yeast, milk, cheese cultures, cream and milk fat

# Contains: Dairy, Gluten & Soy. Buffalo Chicken Wrap (350 calories) \$5.00

Chicken, corn syrup, salt, pasteurized grade A milk, bleu cheese, aged cayenne red peppers, lettuce, high fructose corn syrup, distilled vinegar, garlic, onion, red bell pepper, black pepper, lemon oil, celery seed, wheat flour, water, sugar, yeast, malt and corn starch. Contains: Dairy, Gluten & Soy.